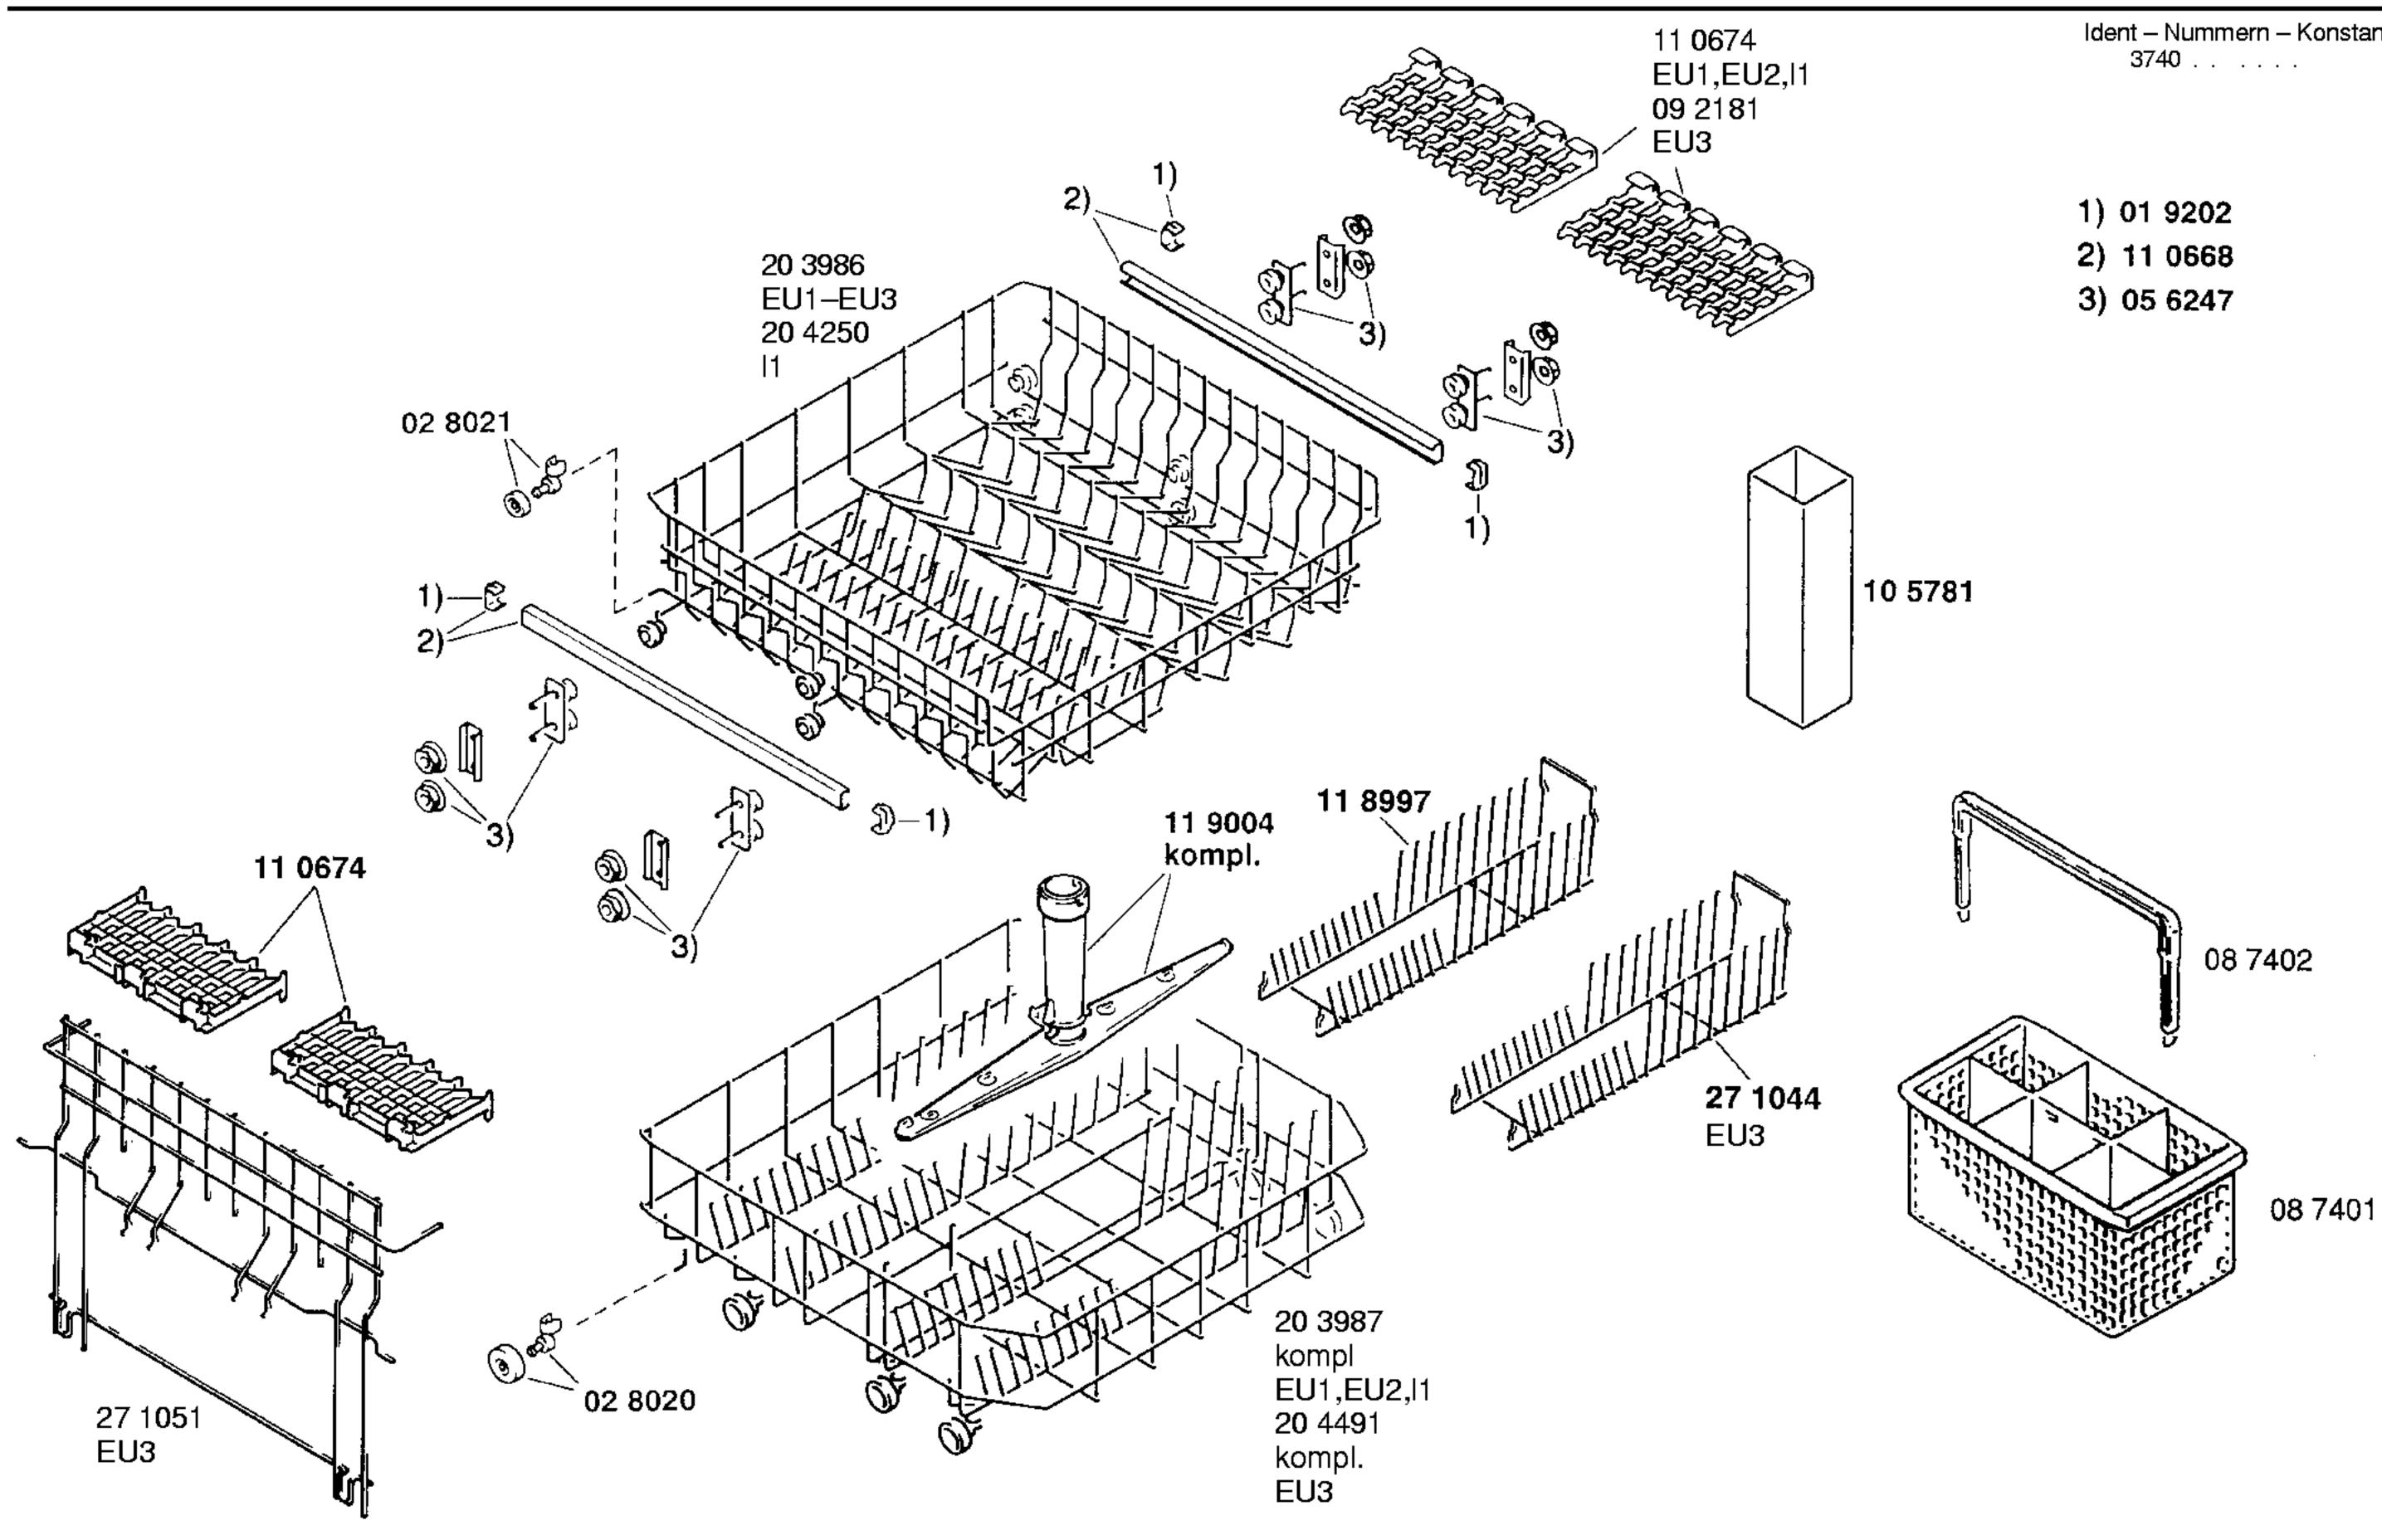

3 4240<br>et      | 3) 08 5572<br>kompl.           |
| )                 | 4) 02 9948                     |
| *                 | 5) 02 9017<br>Set              |
| 11 2728<br>kompl. | 6) 05 6826                     |
|                   | 7) 05 6827                     |
|                   | 8) ——                          |
|                   | 9) 05 6806                     |
| 711               | 10) 02 9953<br>50 <sup>0</sup> |
|                   | 11) 02 2480<br>65 <sup>0</sup> |

Copyright © (2007) by BOSCH / CONSUMER\_3\_2



SMS7062/01-EU1,weiss SMS7072/01-EU2,weiss SMS7072II/01-I1,weiss SMS7082/01-EU3,weiss



## GESCHIRRSPÜLGERÄTE Standgeräte

.

Copyright © (2007) by BOSCH / CONSUMER\_3\_2

SMS7062/01-EU1,weiss SMS7072/01-EU2,weiss SMS7072II/01–I1,weiss SMS7082/01-EU3,weiss



161121-4/4

### GESCHIRRSPÜLGERÄTE Standgeräte

Ident – Nummern – Konstante