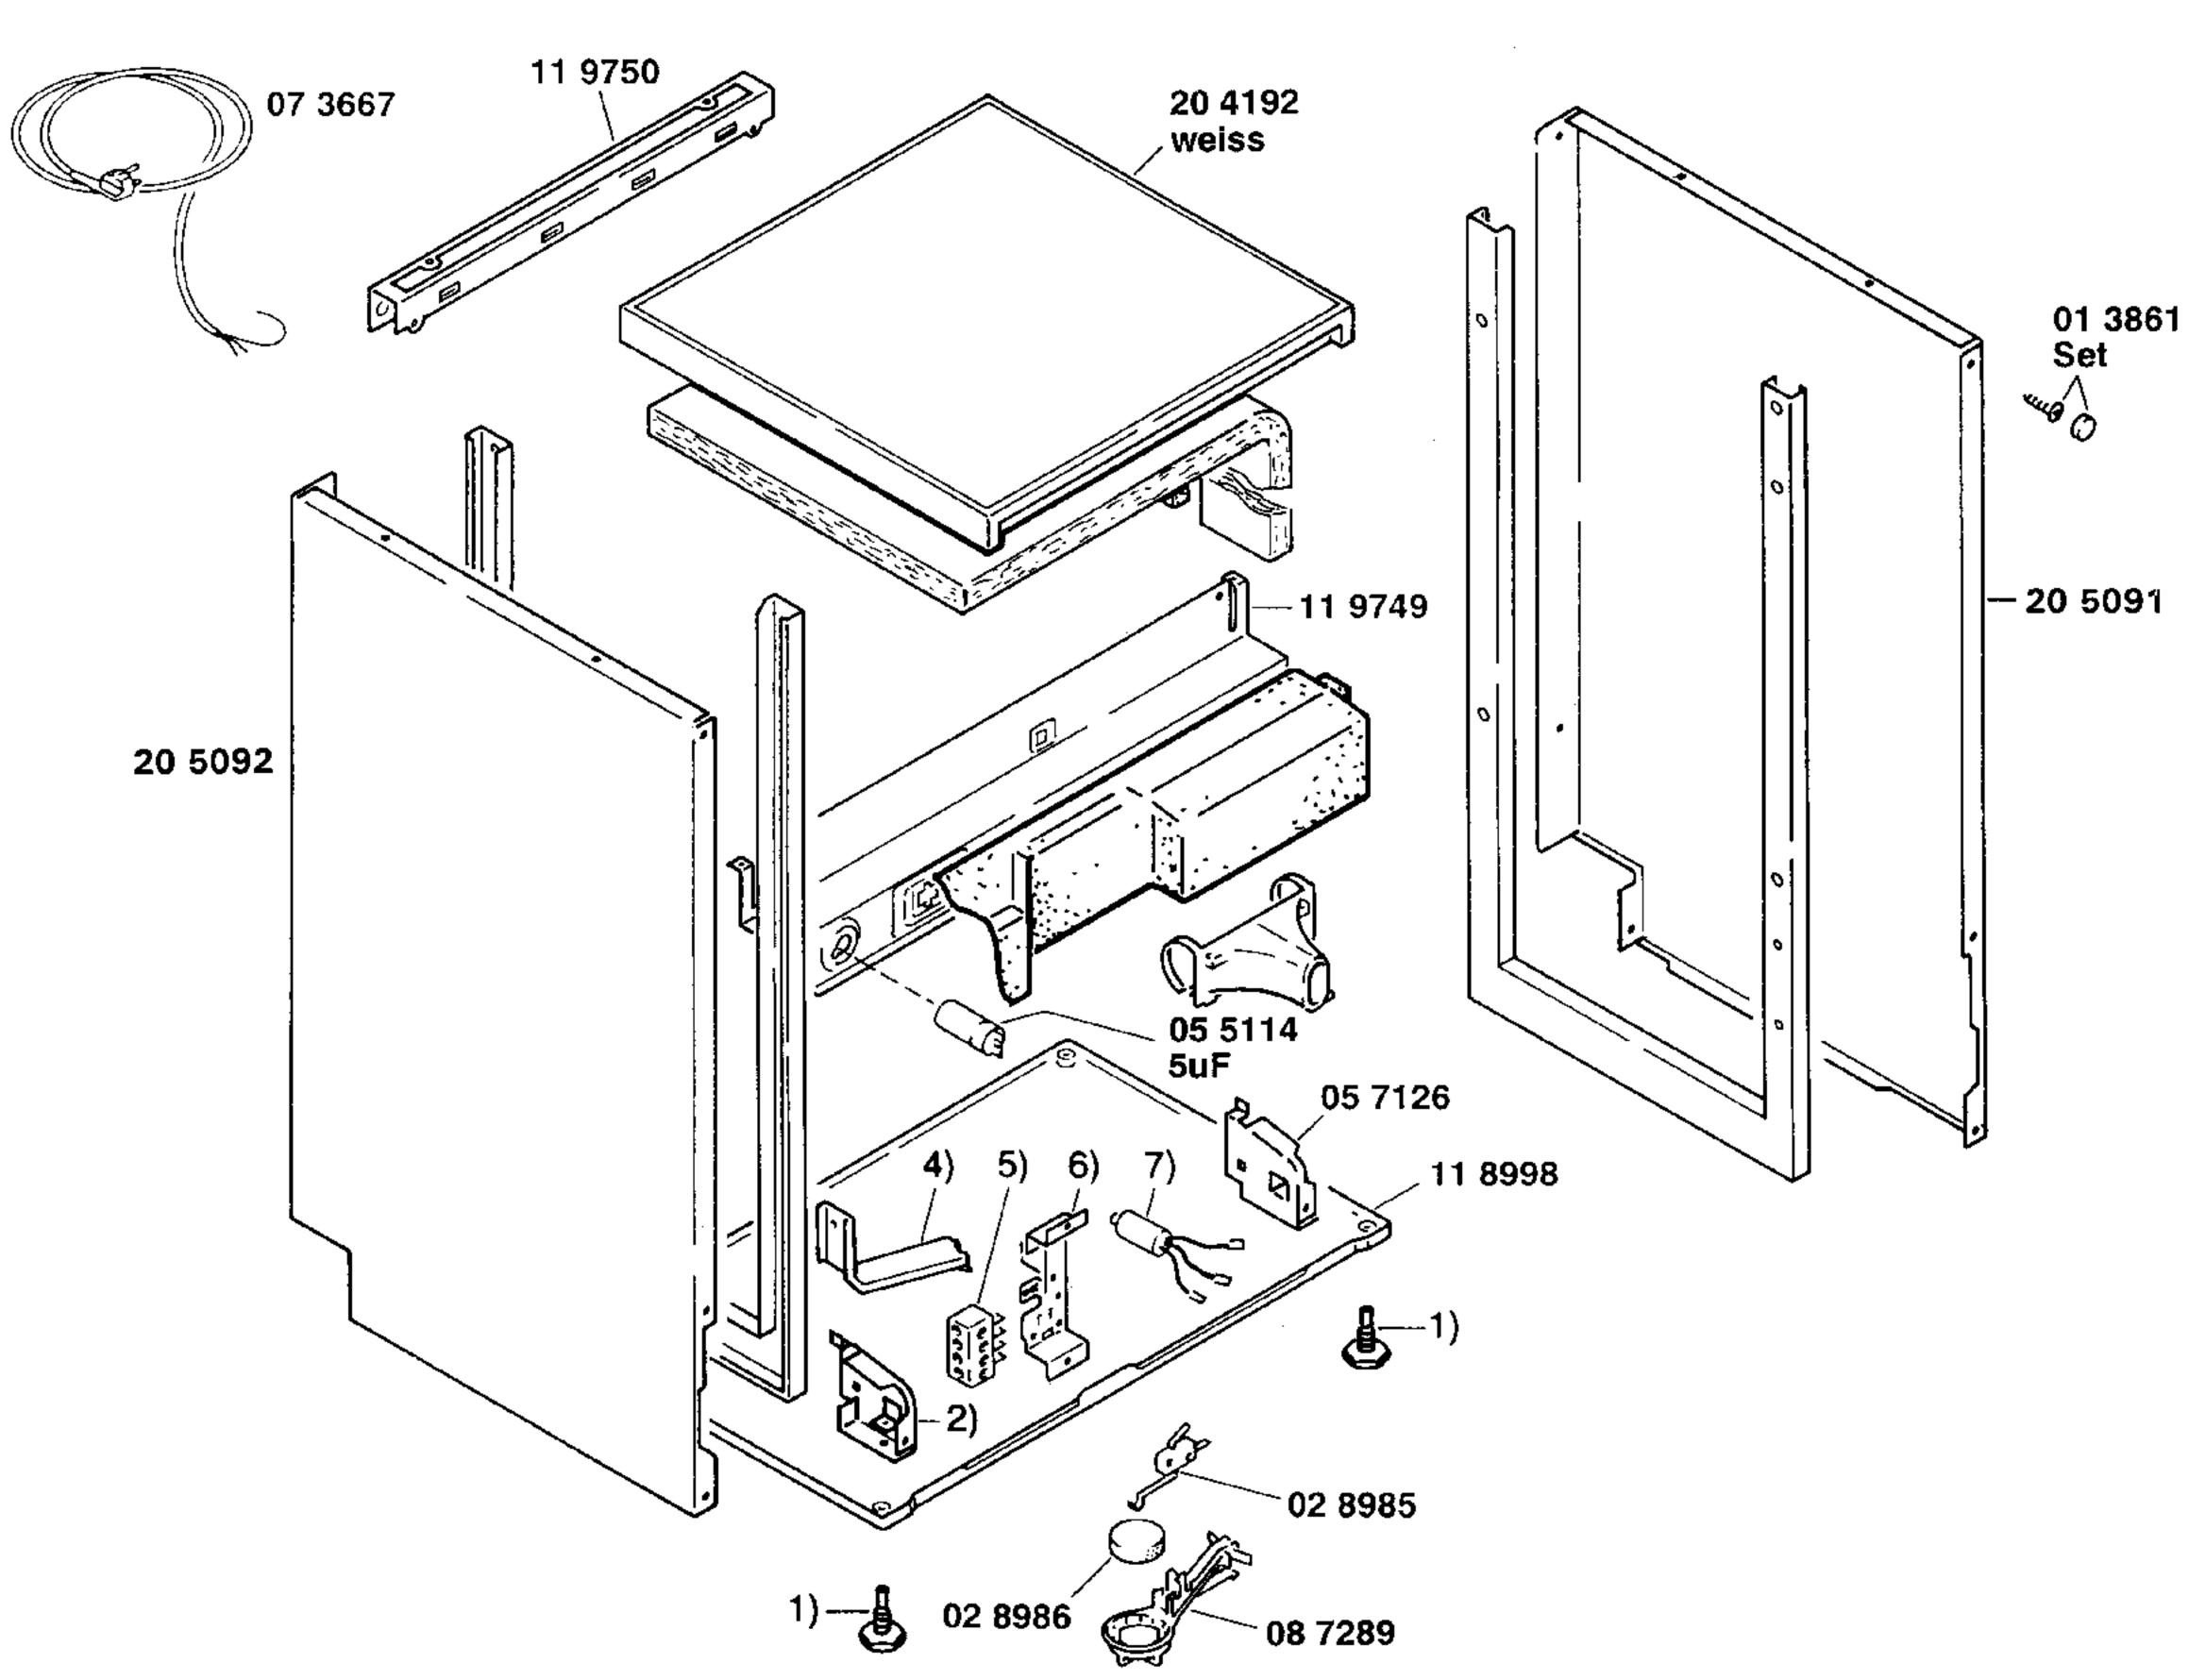

## GESCHIRRSPÜLGERÄTE Standgeräte

.

Copyright © (2007) by BOSCH / CONSUMER\_3\_2

SMS7062/01-EU1,weiss SMS7072/01-EU2,weiss SMS7072II/01–I1,weiss SMS7082/01-EU3,weiss

161121-4/4