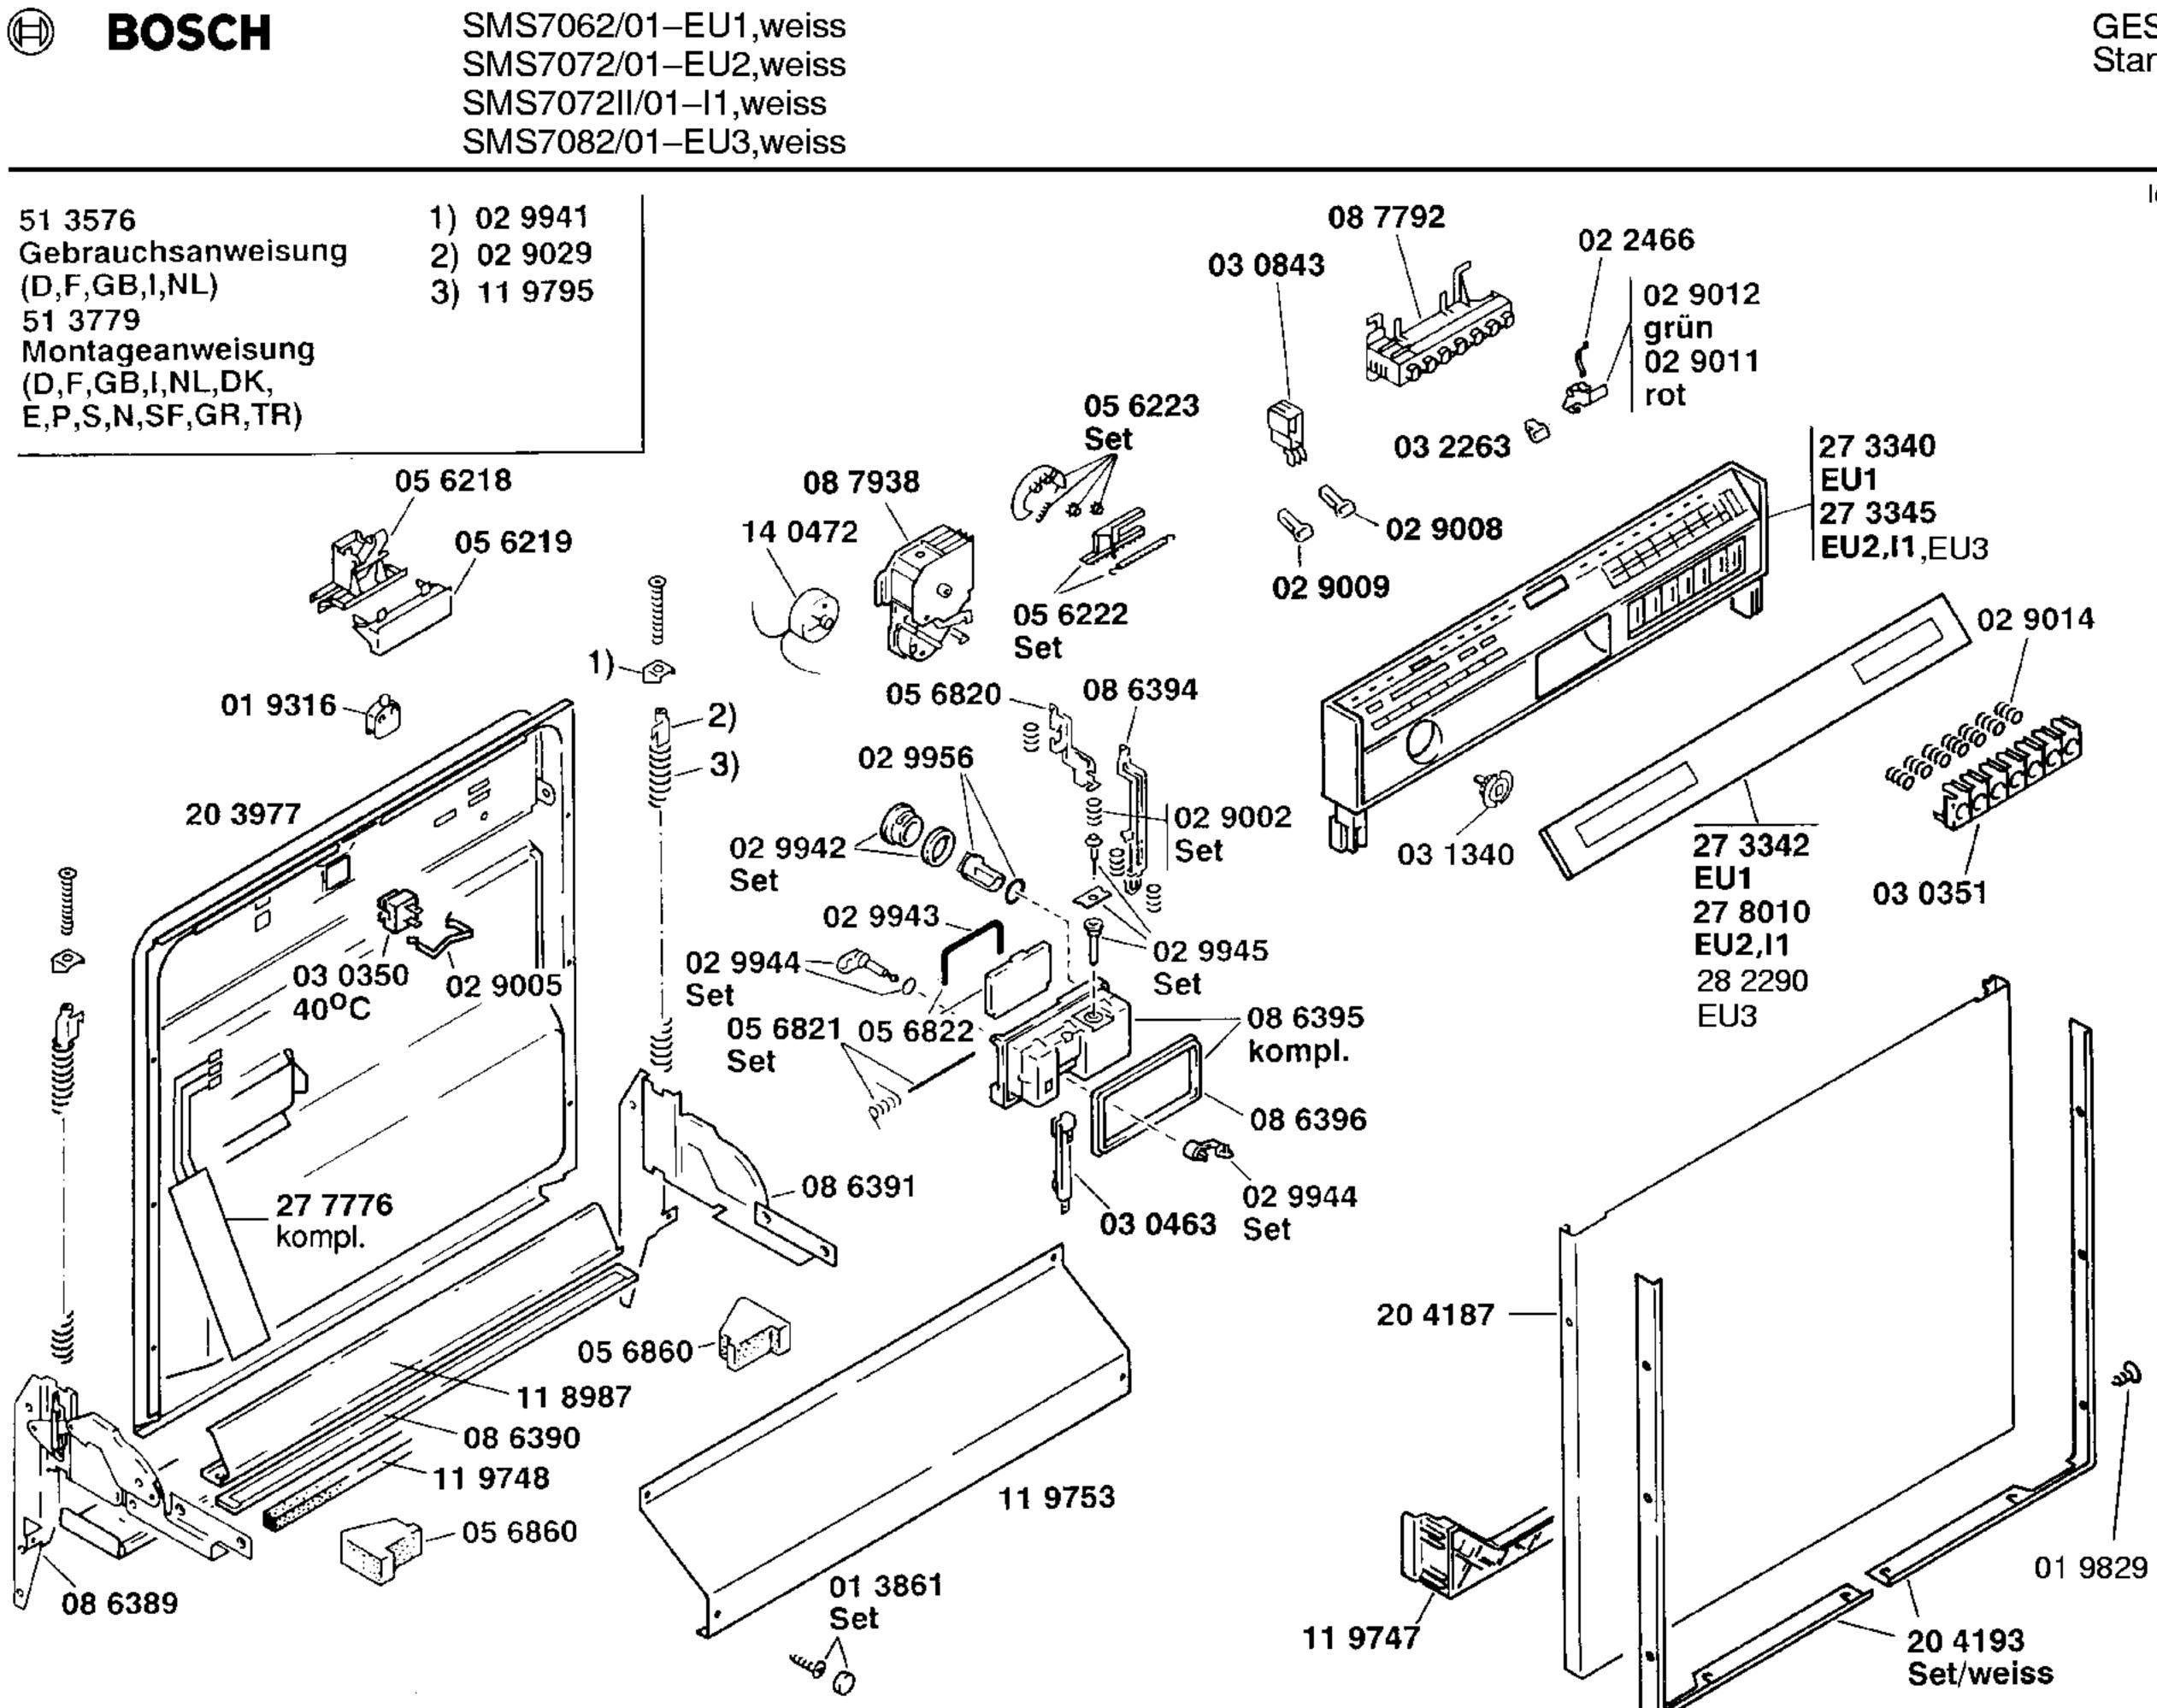

# BOSCH

 $(\square)$ 

SMS7062/01–EU1, weiss SMS7072/01-EU2, weiss SMS7072II/01–I1,weiss SMS7082/01-EU3, weiss

161121-4/2