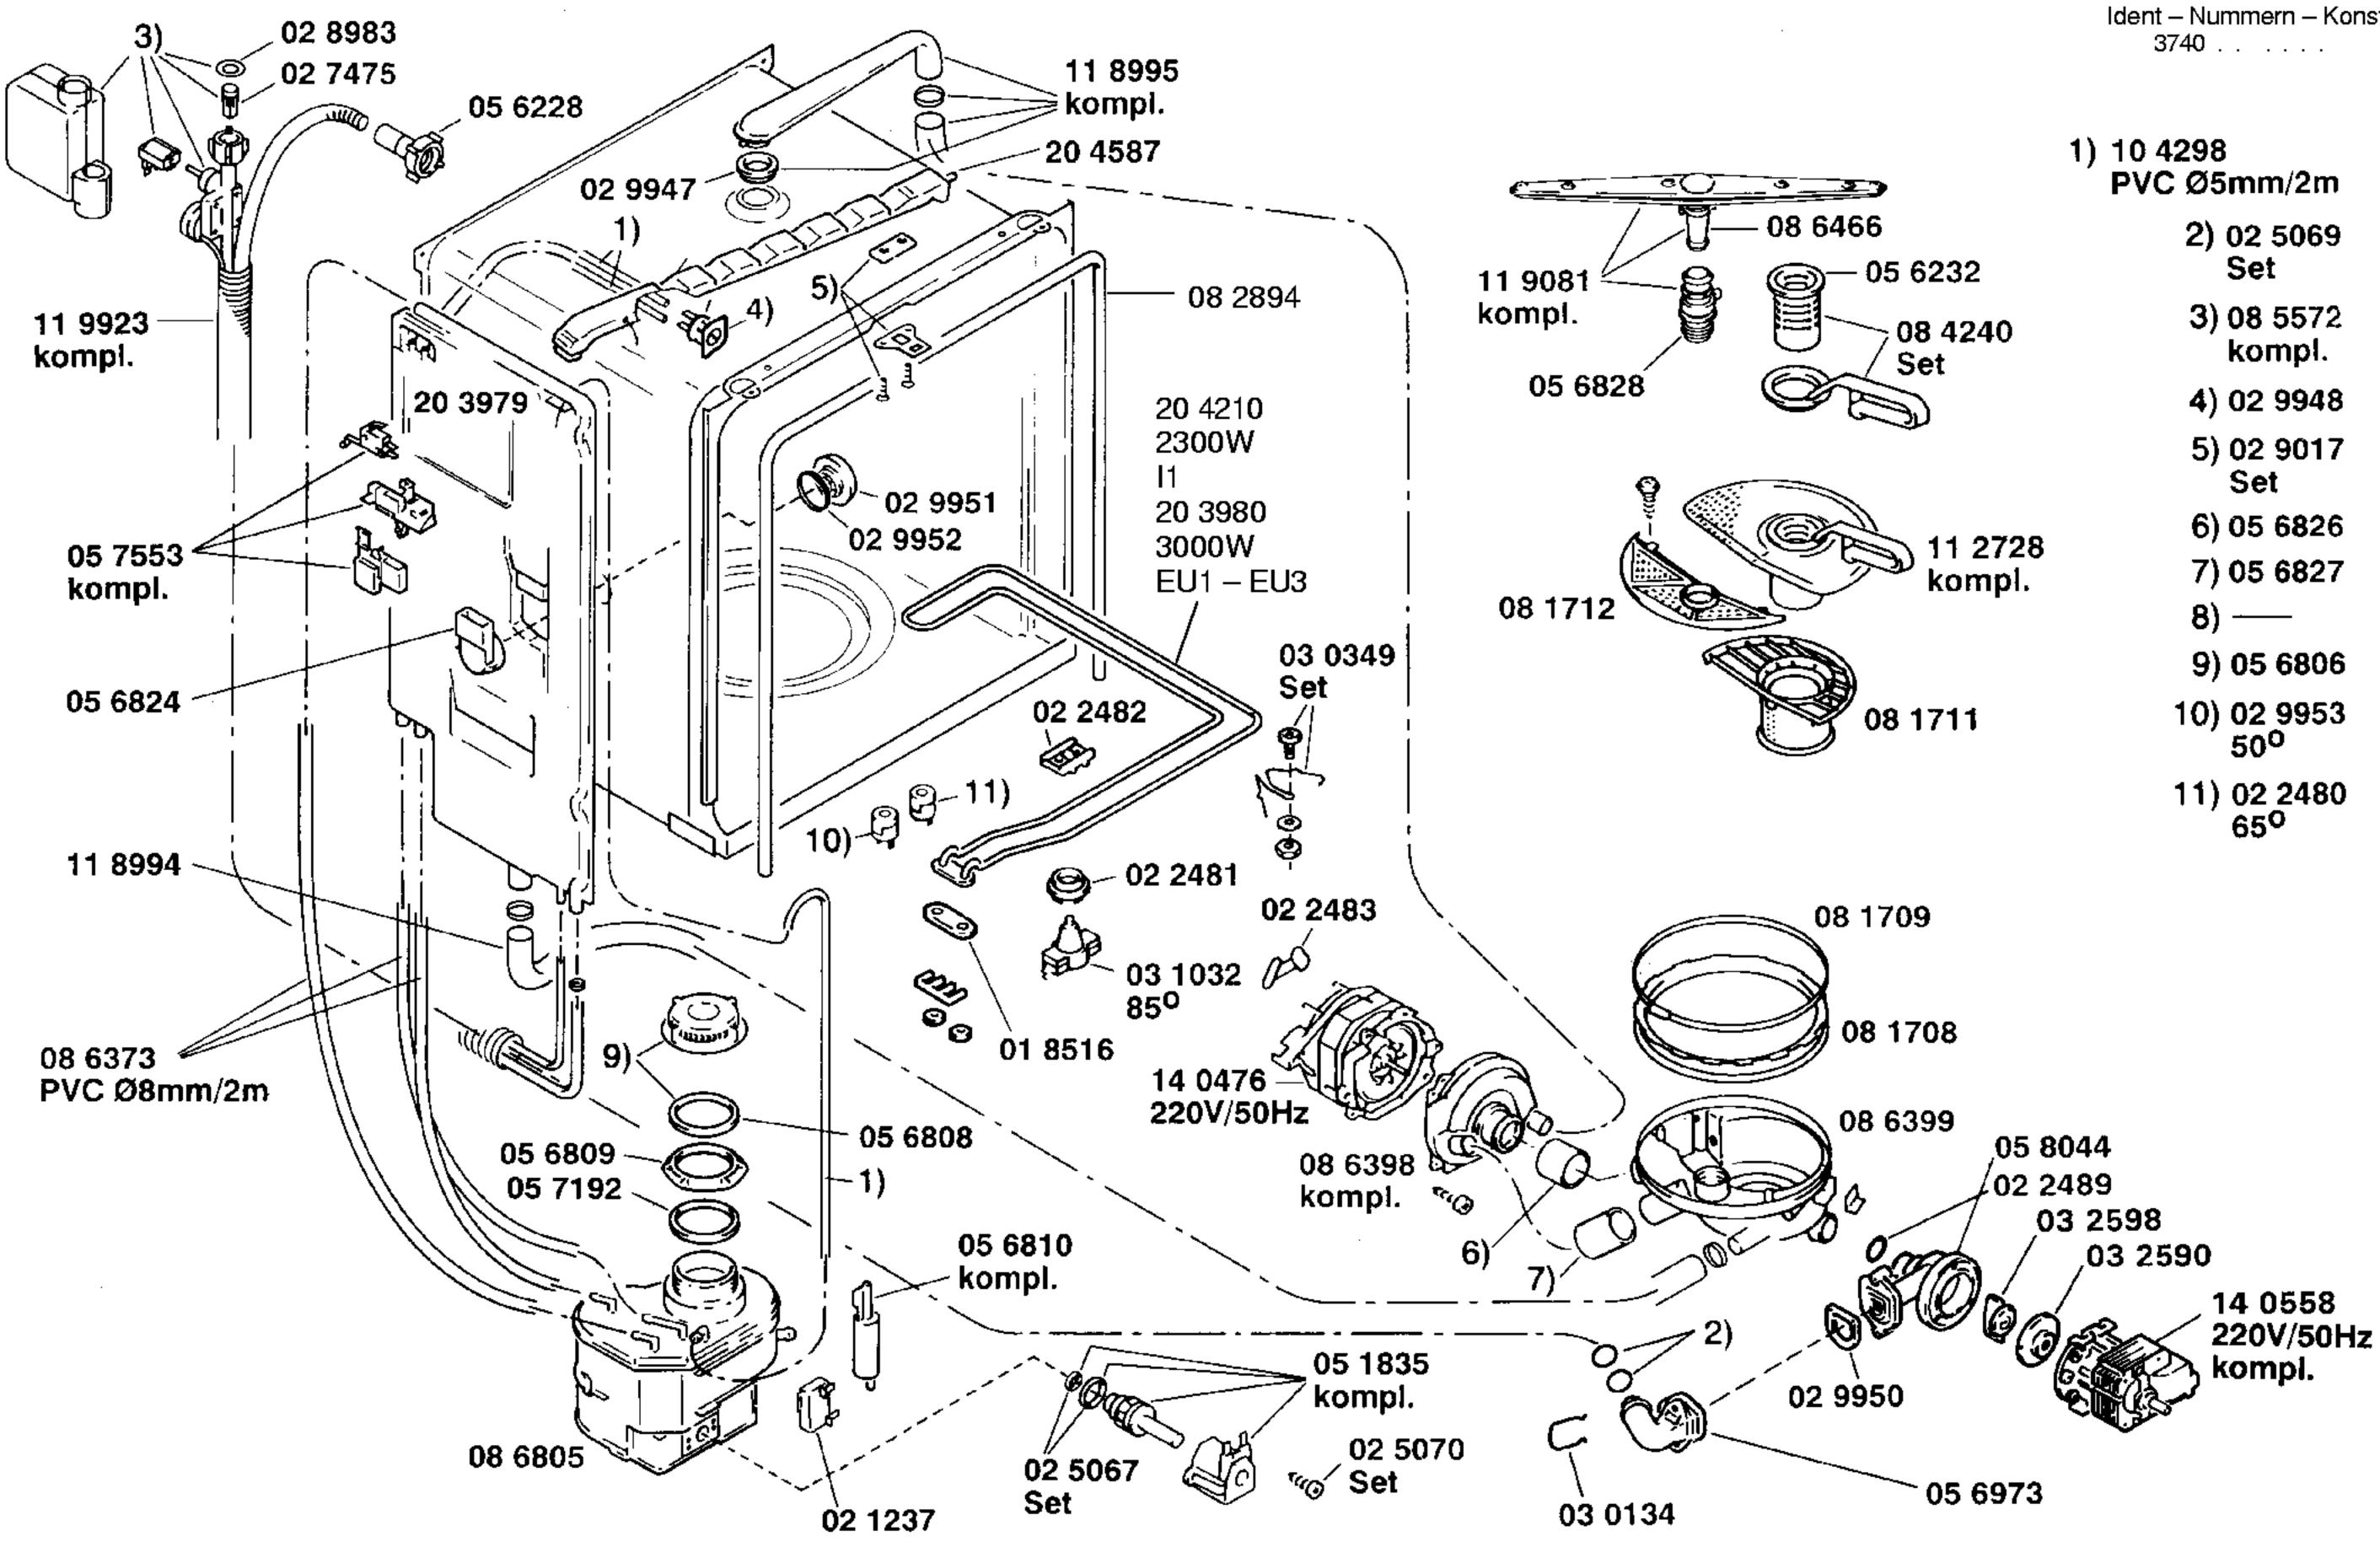

### GESCHIRRSPÜLGERÄTE Standgeräte

| ldent – Ni | Jn | nm | e | 'n | _ | - Konstante |
|------------|----|----|---|----|---|-------------|
| 3740       |    |    |   |    |   |             |

|                   | 1) 10 4298<br>PVC Ø5mm/2m      |
|-------------------|--------------------------------|
| 232               | 2) 02 5069<br>Set              |
| 3 4240<br>et      | 3) 08 5572<br>kompl.           |
| )                 | 4) 02 9948                     |
| *                 | 5) 02 9017<br>Set              |
| 11 2728<br>kompl. | 6) 05 6826                     |
|                   | 7) 05 6827                     |
|                   | 8) ——                          |
|                   | 9) 05 6806                     |
| 711               | 10) 02 9953<br>50 <sup>0</sup> |
|                   | 11) 02 2480<br>65 <sup>0</sup> |