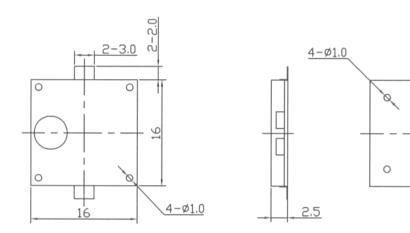

<sup>\*</sup>Value Applying at Rated Voltage

Dimensions Unit: mm Tolerance:±0.5mm